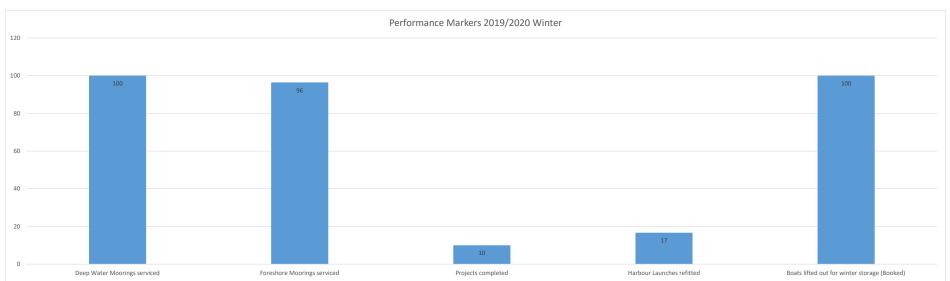

## Performance Markers 2019/2020 Winter - Appendix 1

|                                              | As at 09/01/2020 | Total | Percentage | Comments                                                                                                                                                  |
|----------------------------------------------|------------------|-------|------------|-----------------------------------------------------------------------------------------------------------------------------------------------------------|
| Deep Water Moorings serviced                 | 291              | 291   | 100        | Completed working alongside our Dive Contractor typically Nov- Dec for a duration of 25days.                                                              |
| Foreshore Moorings serviced                  | 560              | 581   | 96         | On going - awaiting good tides in mid Feb to complete.                                                                                                    |
| Projects completed                           | 0.1              | 1     | 10         | Harbour Office - Verbal update if requried.                                                                                                               |
| Harbour Launches refitted                    | 2                | 12    | 17         | Work is well underway on the main Harbour Launch "Blackstone" and we are on target for the completion of the rest of the fleet ready for the 2019 season. |
| Boats lifted out for winter storage (Booked) | 113              | 113   | 100        | This number will increase slightly as we offer a 2 week repair berth option at this time of year. All long-term "Winter storage" has been completed.      |